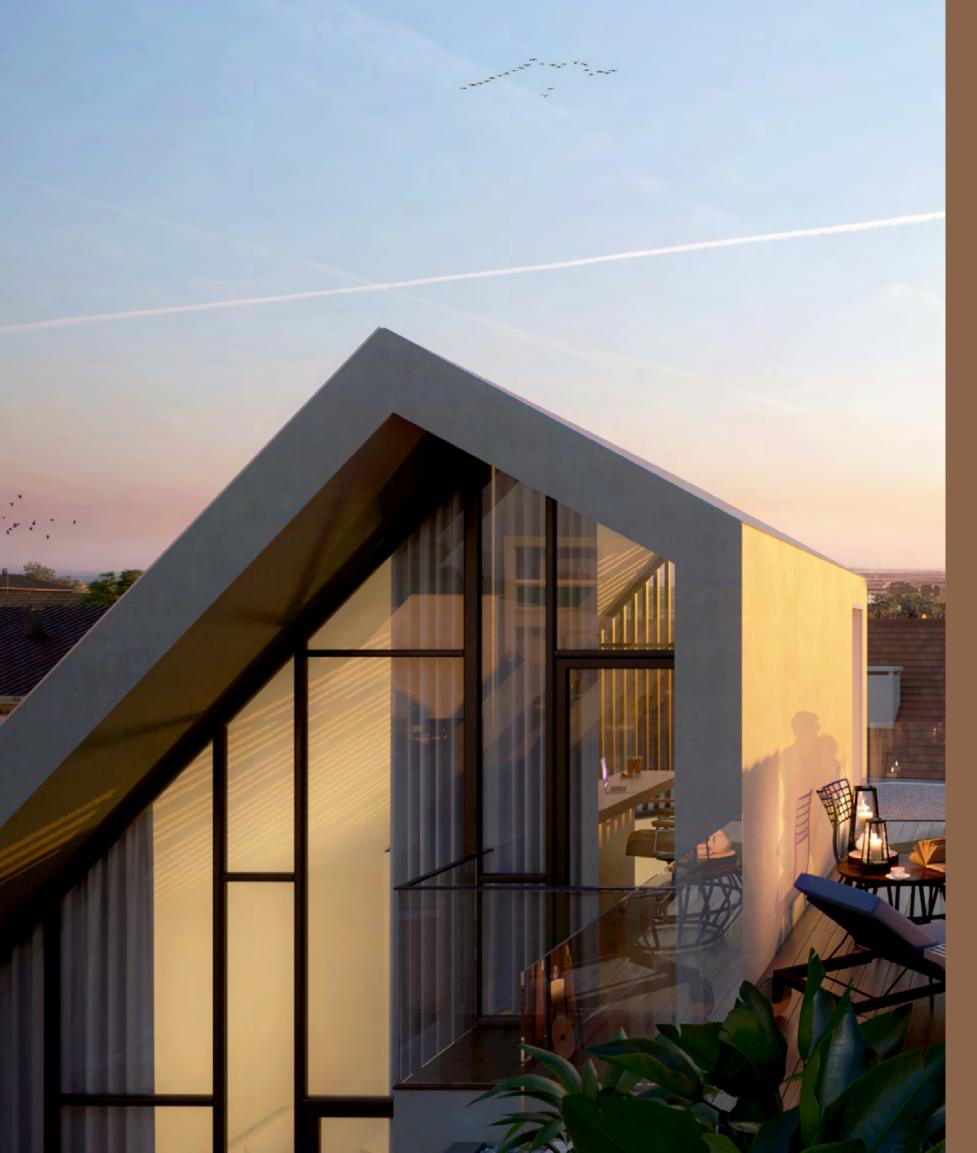

### VERA CRUZ RESIDENCE

# The Building

The property has two floors with an architecture to ensure all the comfort for your day-to-day. The view is privileged with its outdoor space and its windows. This residence has a modern architectural language, complemented with warm decor and high quality finishes. Natural light radiates through all areas of Vera Cruz Residence, without compromising its privacy.

The admirable house has two floors, in T3 tipology, where you can feel a cozy atmosphere and inexplicable comfort. On the first floor it has an open space kitchen, living and dining rooms, a bathroom and a bedroom. Floor two has two bedrooms, one of which is a suite, a bathroom and rooftop.