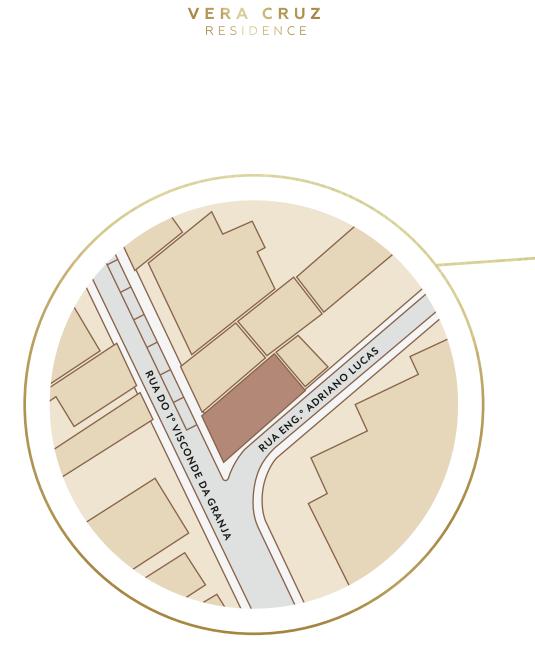

an open space kitchen, living and dining rooms, a bathroom and a bedroom. Floor two has two bedrooms, one of which is a suite, a bathroom and rooftop.











# DESIGNED for today \_\_\_\_

Vera Cruz Residence design meets the excellence of the quality of materials and furniture chosen. All spaces have excellent finishes and modern lines. The color palette keeps the space elegant through the classic and neutral tones used. Vera Cruz Residence presents itself with an essence of luxury and timeless sophistication.











Vera Cruz Residence is architectured with the maximization of its owners' pleasure in mind. Aveiro is a city full of history and culture, a true delight for the senses, as it is also home to great wealth in terms of heritage, museums, restaurants and leisure areas.





The urban space permanently marked by geography, history, heritage, culture and local identity.





Contact us and find out more about your dream home!

0

2



# The Floors