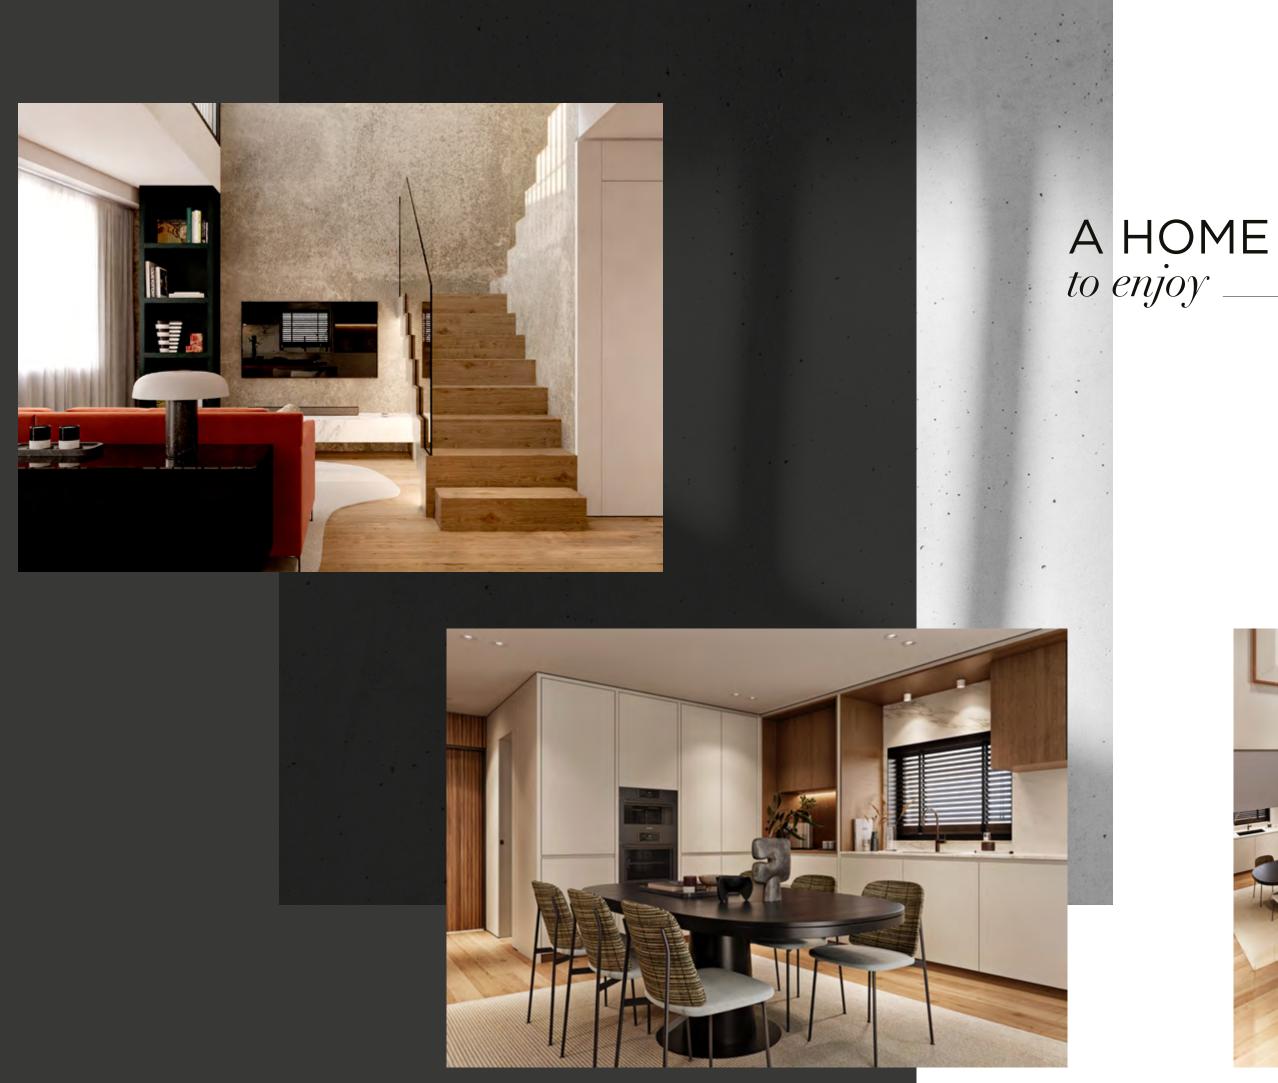

# The Building

The property has two floors with an architecture to ensure all the comfort for your day-to-day. The view is privileged with its outdoor space and its windows. This residence has a modern architectural language, complemented with warm decor and high quality finishes. Natural light radiates through all areas of Vera Cruz Residence, without compromising its privacy.

The admirable house has two floors, in T3 tipology, where you can feel a cozy atmosphere and inexplicable comfort. On the first floor it has an open space kitchen, living and dining rooms, a bathroom and a bedroom. Floor two has two bedrooms, one of which is a suite, a bathroom and rooftop.