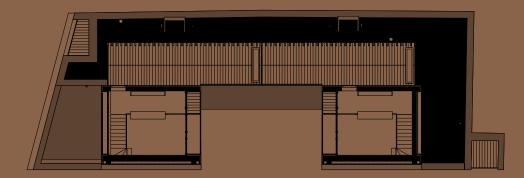

# The Building

The property has two floors with an architecture to ensure all the comfort for your day-to-day. The view is privileged with its outdoor space and its windows. This residence has a modern architectural language, complemented with warm decor and high quality finishes. Natural light radiates through all areas of Vera Cruz Residence, without compromising its privacy.

The admirable house has two floors, in T3 tipology, where you can feel a cozy atmosphere and inexplicable comfort. On the first floor it has an open space kitchen, living and dining rooms, a bathroom and a bedroom. Floor two has two bedrooms, one of which is a suite, a bathroom and rooftop.

# The Floors