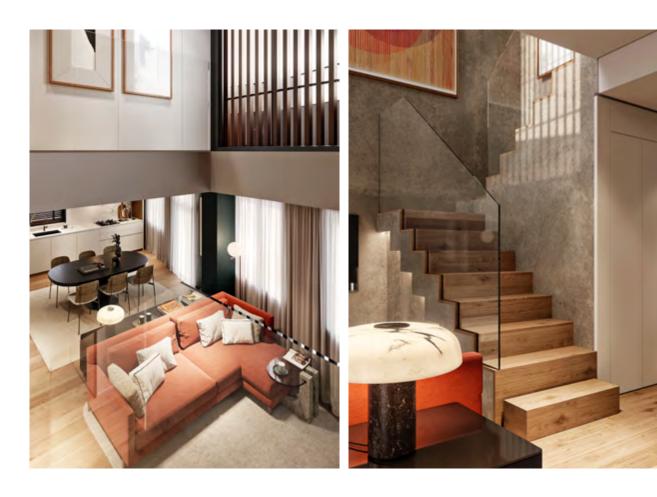

# The Building

The property has two floors with an architecture to ensure all the comfort for your day-to-day. The view is privileged with its outdoor space and its windows. This residence has a modern architectural language, complemented with warm decor and high quality finishes. Natural light radiates through all areas of Vera Cruz Residence, without compromising its privacy.

The admirable house has two floors, in T3 tipology, where you can feel a cozy atmosphere and inexplicable comfort. On the first floor it has an open space kitchen, living and dining rooms, a bathroom and a bedroom. Floor two has two bedrooms, one of which is a suite, a bathroom and rooftop.