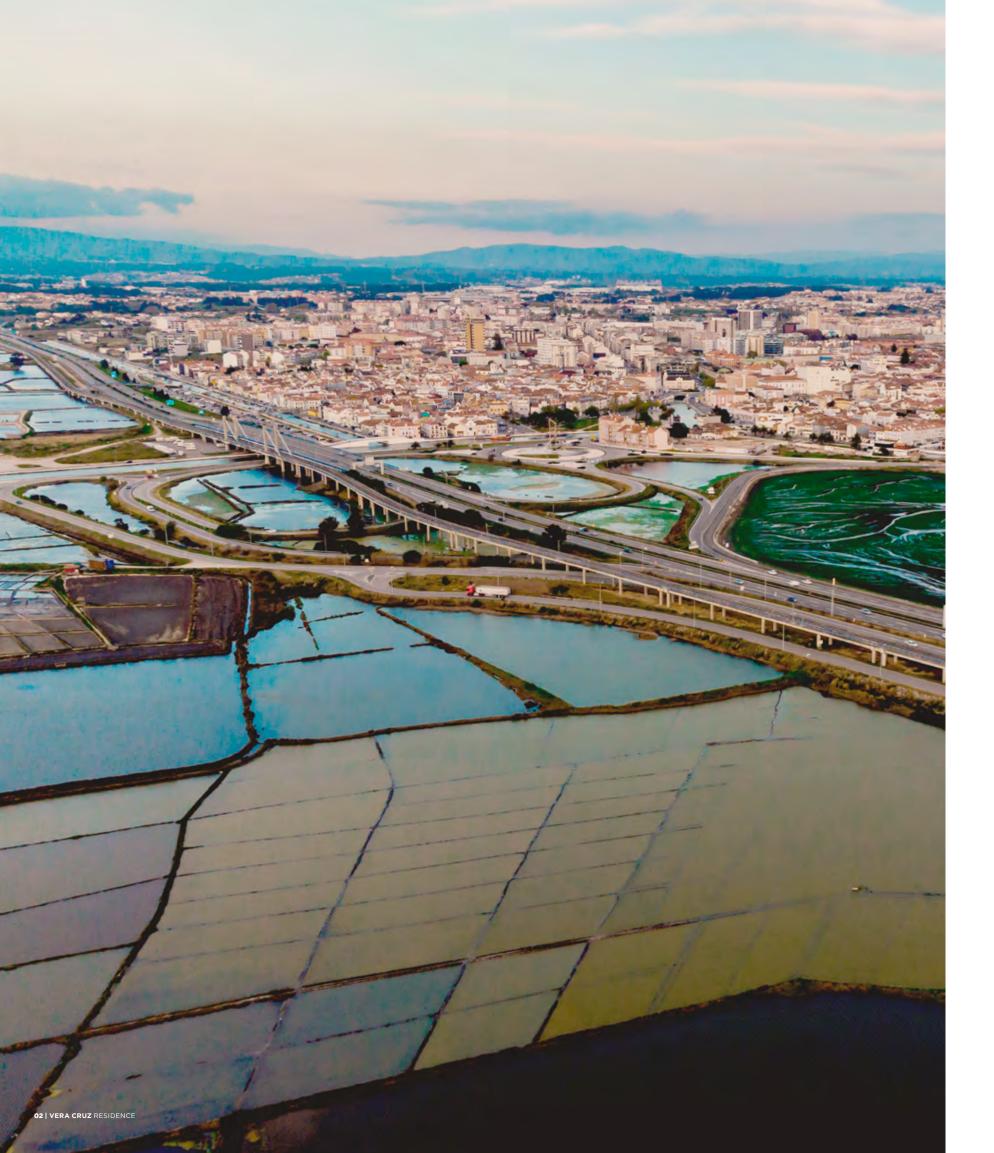

# **WELCOME TO** AVEIRO

The city of Aveiro, located in the Centre Region of Portugal, is known for its Ria and the canals that penetrate the urban space. Commonly called the Venice of Portugal, this city is a unique combination of water and land.

It's a flat city, with noble urban areas and a strong historical influence visible in its luminous streets. Aveiro is home to the Art Nouveau Museum, known for being the capital of this artistic movement. For this and much more, welcome to Aveiro.

### A PLACE TO RELAX

The Aveiro coast has about 45 kilometers where you can enjoy pleasant bathing areas. You can also enjoy excellent cuisine and the famous salt production process.

Aveiro has a wide range of options for sports, from nature walks to water sports on the Ria. In this city, you can enjoy the well-being of body and mind, physical exercise and contact with nature.