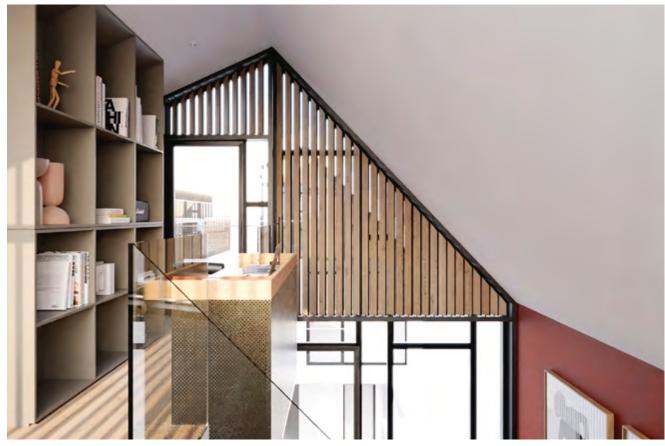

# The Building

The property has two floors with an architecture to ensure all the comfort for your day-to-day. The view is privileged with its outdoor space and its windows. This residence has a modern architectural language, complemented with warm decor and high quality finishes. Natural light radiates through all areas of Vera Cruz Residence, without compromising its privacy.

The admirable house has two floors, in T3 tipology, where you can feel a cozy atmosphere and inexplicable comfort. On the first floor it has an open space kitchen, living and dining rooms, a bathroom and a bedroom. Floor two has two bedrooms, one of which is a suite, a bathroom and rooftop.

# DESIGNED for today \_\_\_\_

Vera Cruz Residence design meets the excellence of the quality of materials and furniture chosen. All spaces have excellent finishes and modern lines. The color palette keeps the space elegant through the classic and neutral tones used. Vera Cruz Residence presents itself with an essence of luxury and timeless sophistication.