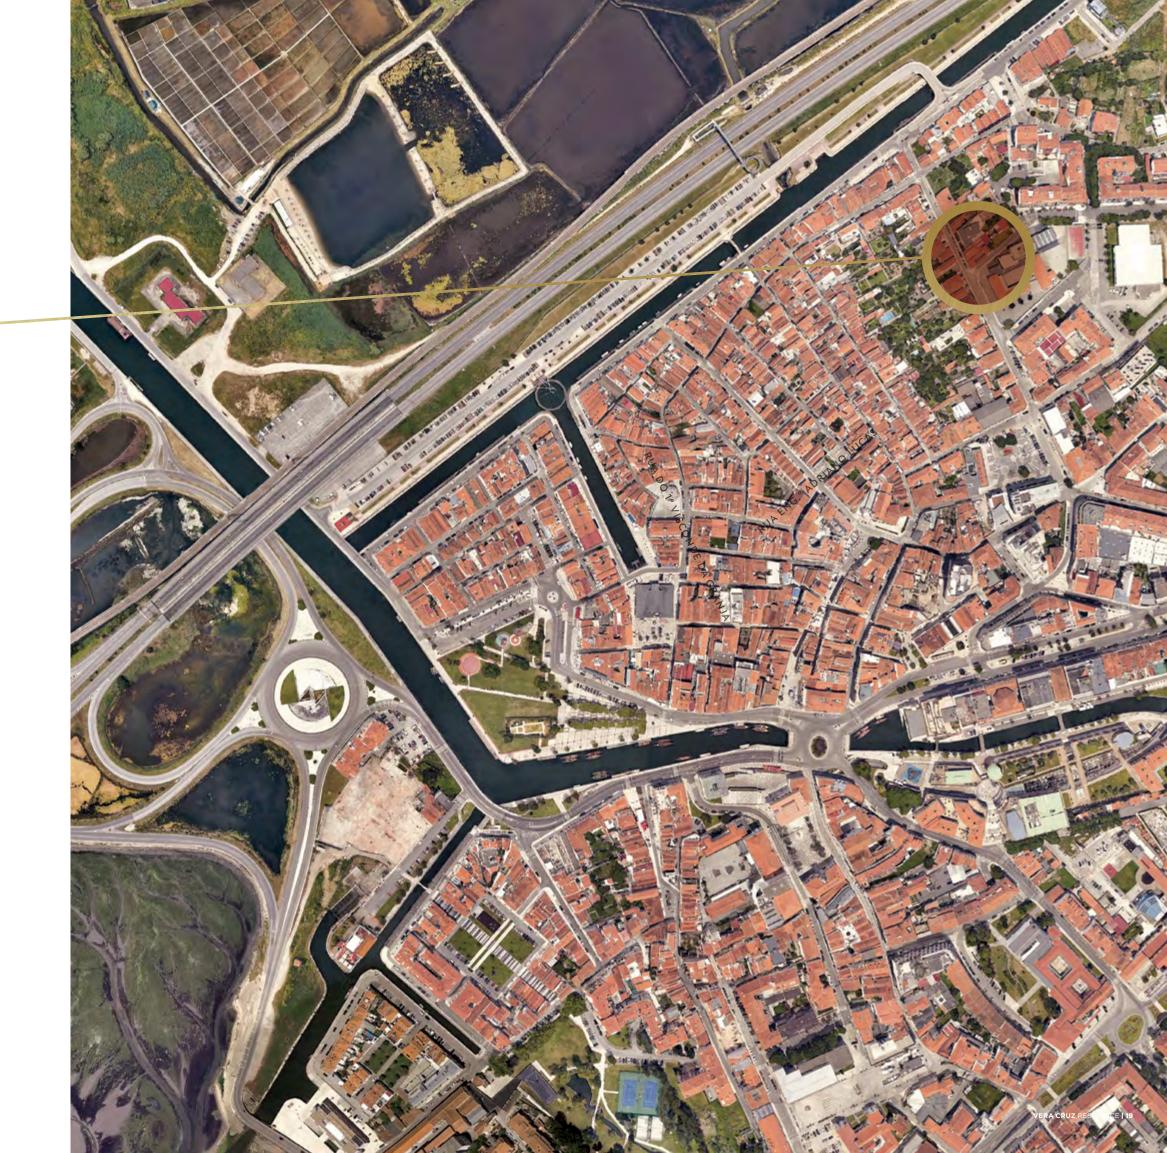

# **WELCOME TO** AVEIRO

The city of Aveiro, located in the Centre Region of Portugal, is known for its Ria and the canals that penetrate the urban space. Commonly called the Venice of Portugal, this city is a unique combination of water and land.

It's a flat city, with noble urban areas and a strong historical influence visible in its luminous streets. Aveiro is home to the Art Nouveau Museum, known for being the capital of this artistic movement. For this and much more, welcome to Aveiro.

# **CLOSE TO** EVERYWHERE

Portugal is a country with a strategic geographical location, being a gateway to Europe and allowing you to easily reach the main capitals of the world!

Aveiro, a city located on the coast, is in a central location from where, by train or car, you can travel to other parts of the country and even the neighboring country.

The nearest airport is Francisco Sá Carneiro, in the city of Oporto, north of Aveiro. Less than 20 minutes away, you can reach the largest national highway, the A1, which connects Oporto - Lisbon. Less than 4 minutes away you have access to the A25 motorway, which allows you to travel to the neighboring country, Spain, with great ease and comfort.