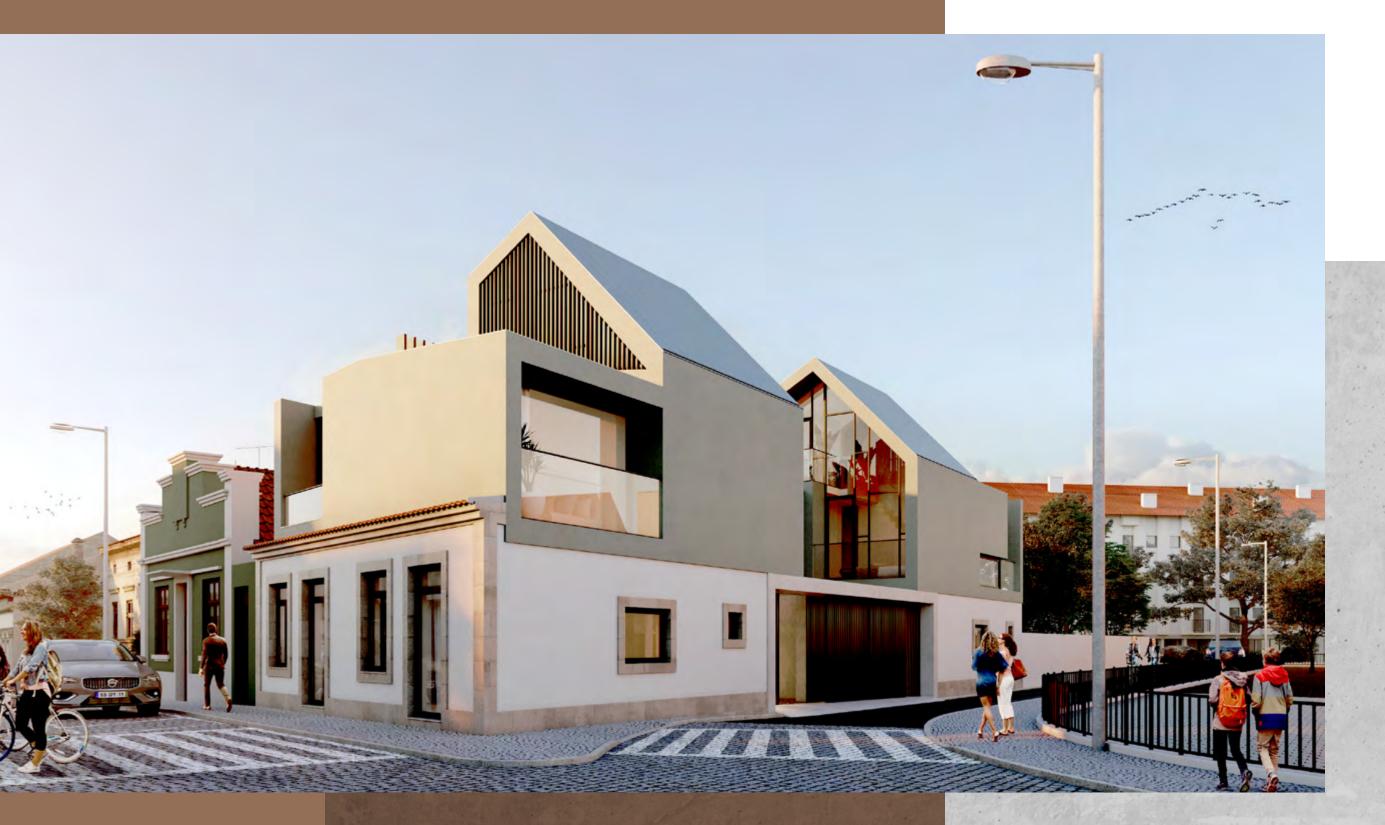

# The Building

The property has two floors with an architecture to ensure all the comfort for your day-to-day. The view is privileged with its outdoor space and its windows. This residence has a modern architectural language, complemented with warm decor and high quality finishes. Natural light radiates through all areas of Vera Cruz Residence, without compromising its privacy.

The admirable house has two floors, in T3 tipology, where you can feel a cozy atmosphere and inexplicable comfort. On the first floor it has an open space kitchen, living and dining rooms, a bathroom and a bedroom. Floor two has two bedrooms, one of which is a suite, a bathroom and rooftop.

# DESIGNED for today \_\_\_\_

Vera Cruz Residence design meets the excellence of the quality of materials and furniture chosen. All spaces have excellent finishes and modern lines. The color palette keeps the space elegant through the classic and neutral tones used. Vera Cruz Residence presents itself with an essence of luxury and timeless sophistication.