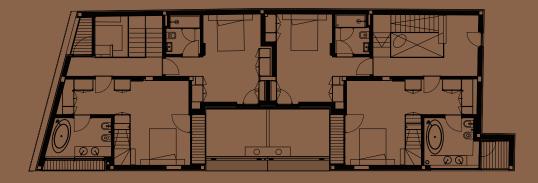

# The Building

The property has two floors with an architecture to ensure all the comfort for your day-to-day. The view is privileged with its outdoor space and its windows. This residence has a modern architectural language, complemented with warm decor and high quality finishes. Natural light radiates through all areas of Vera Cruz Residence, without compromising its privacy.

The admirable house has two floors, in T3 tipology, where you can feel a cozy atmosphere and inexplicable comfort. On the first floor it has an open space kitchen, living and dining rooms, a bathroom and a bedroom. Floor two has two bedrooms, one of which is a suite, a bathroom and rooftop.

# The Floors