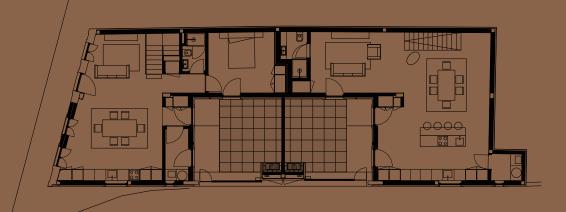

# The Building

The property has two floors with an architecture to ensure all the comfort for your day-to-day. The view is privileged with its outdoor space and its windows. This residence has a modern architectural language, complemented with warm decor and high quality finishes. Natural light radiates through all areas of Vera Cruz Residence, without compromising its privacy.

The admirable house has two floors, in T3 tipology, where you can feel a cozy atmosphere and inexplicable comfort. On the first floor it has an open space kitchen, living and dining rooms, a bathroom and a bedroom. Floor two has two bedrooms, one of which is a suite, a bathroom and rooftop.

# The Floors