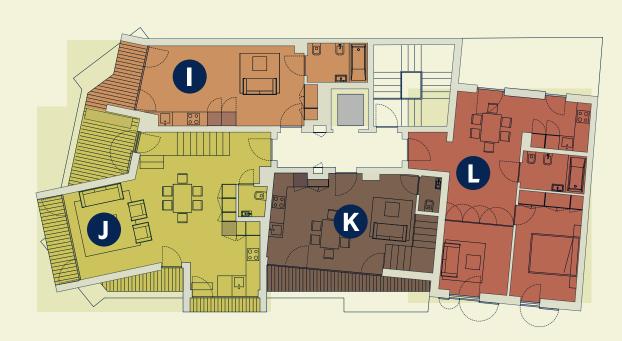

### THE FLOORS

### SECOND FLOOR

- 39,30 m<sup>2</sup>
- 134,81 m<sup>2</sup> **J**
- 95,80 m<sup>2</sup> K
- 61,20 m<sup>2</sup>