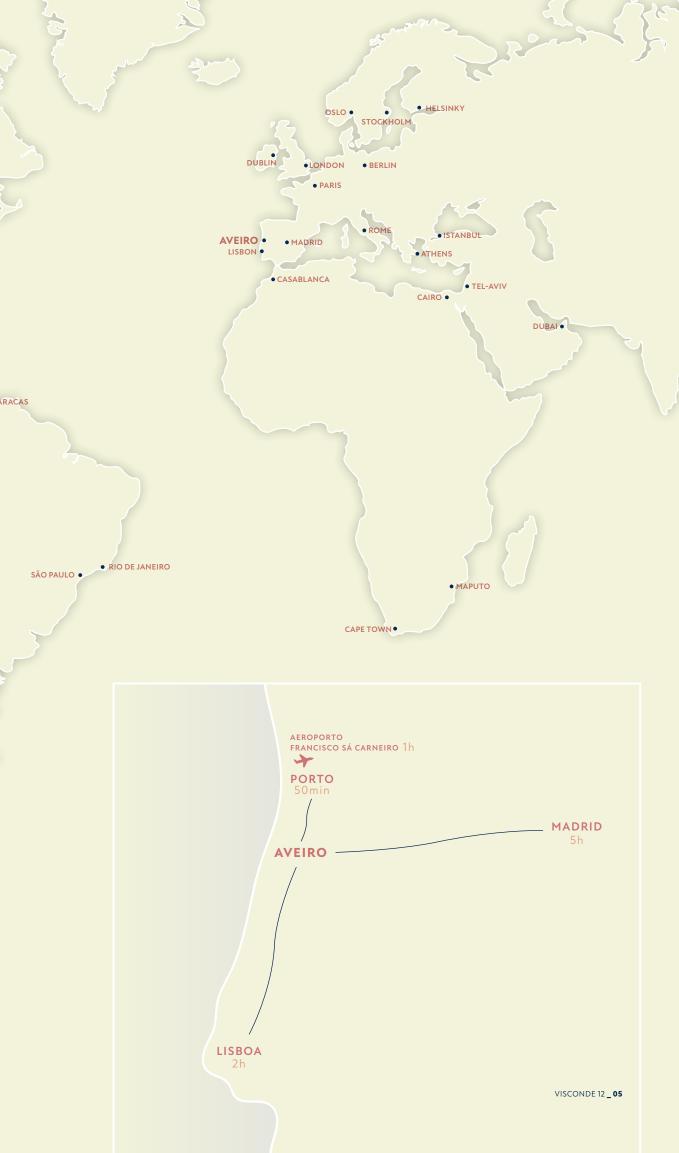

# CLOSE TO EVERYWHERE

Portugal is a country with a strategic geographical location, being a gateway to Europe and allowing you to easily reach the main capitals of the world!

Aveiro, a city located on the coast, is in a central location from where, by train or car, you can travel to other parts of the country and even the neighboring country.

The nearest airport is Francisco Sá Carneiro, in the city of Oporto, north of Aveiro. Less than 20 minutes away, you can reach the largest national highway, the A1, which connects Oporto - Lisbon. Less than 4 minutes away you have access to the A25 motorway, which allows you to travel to the neighboring country, Spain, with great ease and comfort.