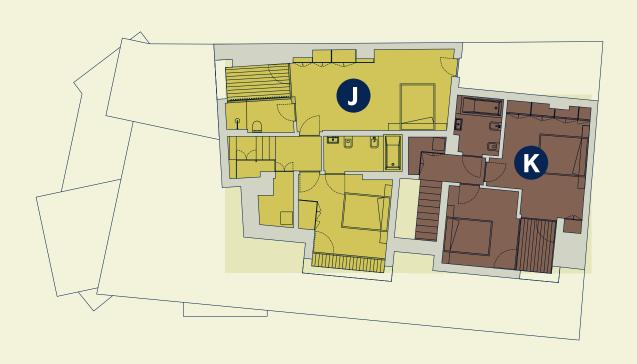

### SECOND FLOOR

- 39,30 m<sup>2</sup>
- 134,81 m<sup>2</sup> **J**
- 95,80 m<sup>2</sup> K
- 61,20 m<sup>2</sup>