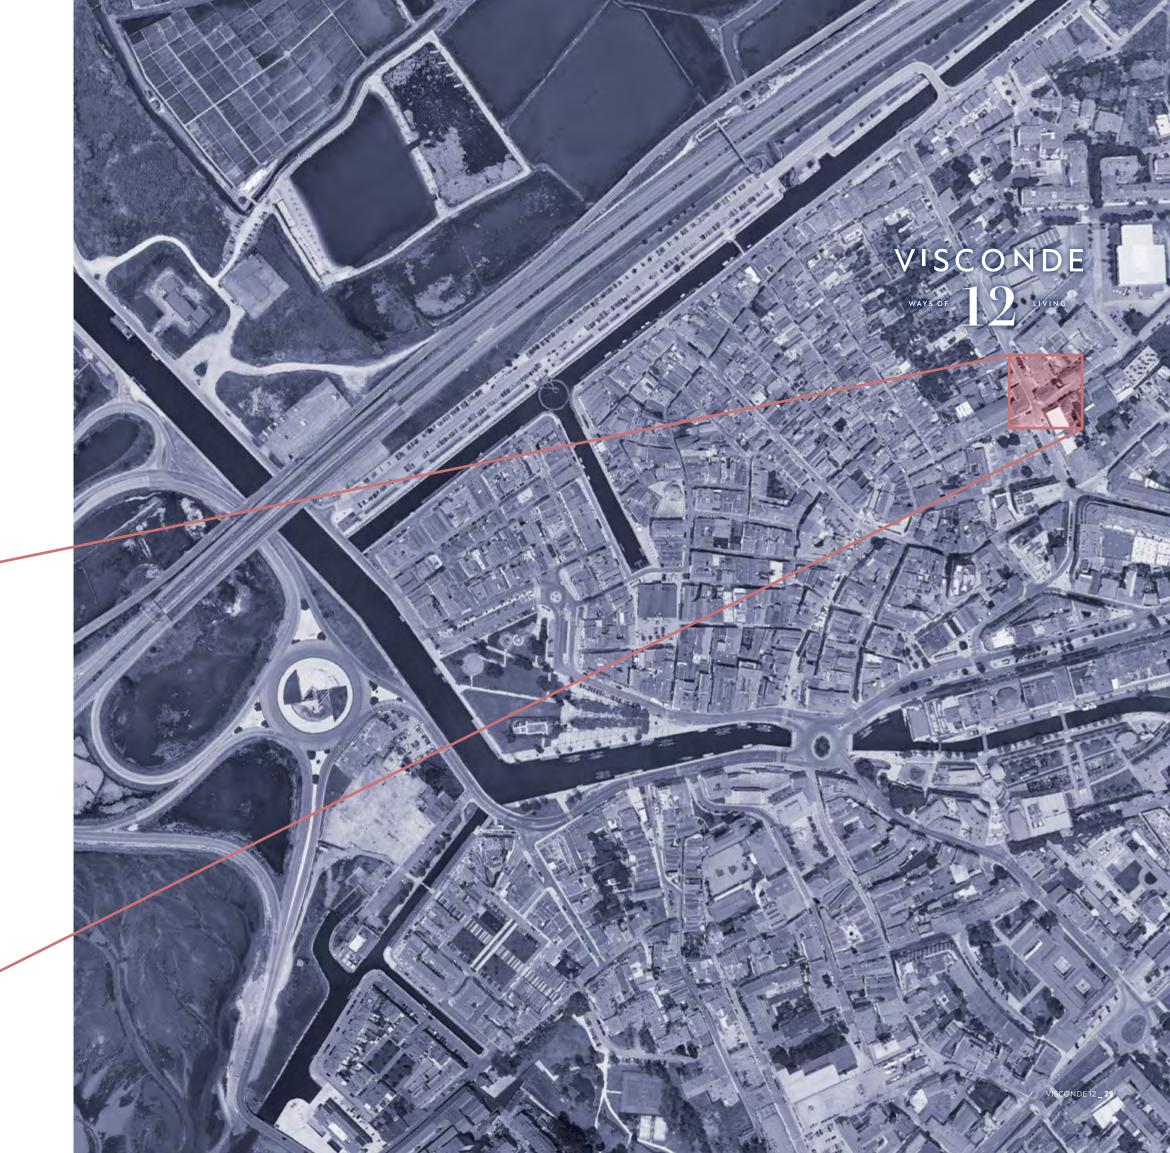

# CLOSE TO EVERYWHERE

Portugal is a country with a strategic geographical location, being a gateway to Europe and allowing you to easily reach the main capitals of the world!

Aveiro, a city located on the coast, is in a central location from where, by train or car, you can travel to other parts of the country and even the neighboring country.

The nearest airport is Francisco Sá Carneiro, in the city of Oporto, north of Aveiro. Less than 20 minutes away, you can reach the largest national highway, the A1, which connects Oporto - Lisbon. Less than 4 minutes away you have access to the A25 motorway, which allows you to travel to the neighboring country, Spain, with great ease and comfort.