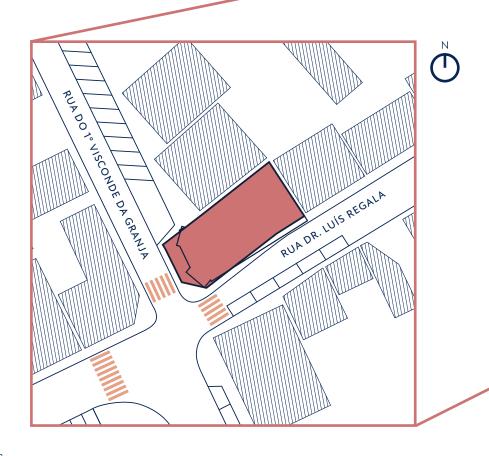

### THE FLOORS

### GROUND FLOOR

- A 40,00 m<sup>2</sup>
- **B** 57,10 m<sup>2</sup>
- **C** 37,50 m<sup>2</sup>
- **D** 70,30 m<sup>2</sup>

### FIRST FLOOR

- **E** 42,10 m<sup>2</sup>
- **6**4,50 m<sup>2</sup>
- **G** 43,40 m<sup>2</sup>
- (1) 61,40 m<sup>2</sup>

### SECOND FLOOR

- 39,30 m<sup>2</sup>
- 134,81 m<sup>2</sup> **J**
- 95,80 m<sup>2</sup> K
- 61,20 m<sup>2</sup>

### THIRD FLOOR

30\_VISCONDE 12