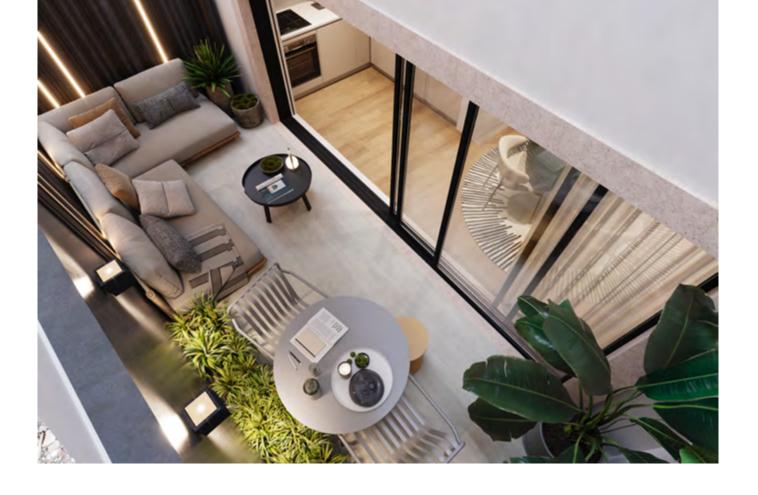

#### T1

A kitchen, living room, dining room, a bedroom and a bathroom. It has a comfortable and private outdoor space in one of the fractions with this typology.

#### T2 DUPLEX

The 1st floor includes the openspace kitchen, living room, dining area, bathroom and access to the upper floor.

It also has a balcony with good sun exposure.

On the 2nd floor, one of the fractions has two bedrooms - one of them a suite - and a bathroom; the other fraction of this typology has two bedrooms and two bathrooms.

The architect enhanced the spaces for a welcoming environment, always having comfort as a priority.