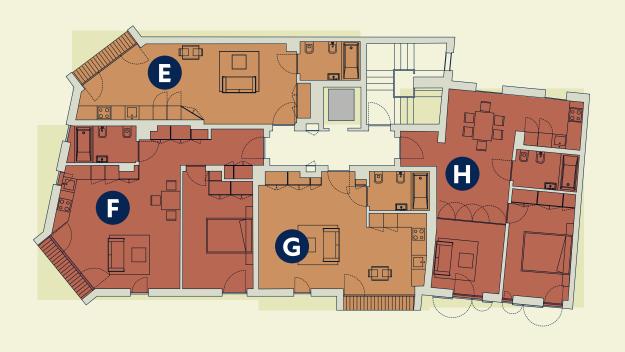

### THE FLOORS

### FIRST FLOOR

- **E** 42,10 m<sup>2</sup>
- **6**4,50 m<sup>2</sup>
- **G** 43,40 m<sup>2</sup>
- (1) 61,40 m<sup>2</sup>