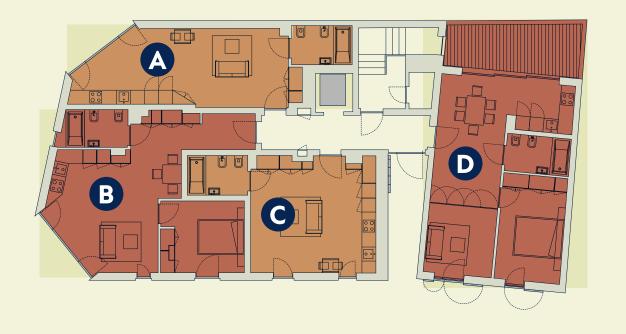

### THE FLOORS

### GROUND FLOOR

- A 40,00 m<sup>2</sup>
- **B** 57,10 m<sup>2</sup>
- **C** 37,50 m<sup>2</sup>
- **D** 70,30 m<sup>2</sup>